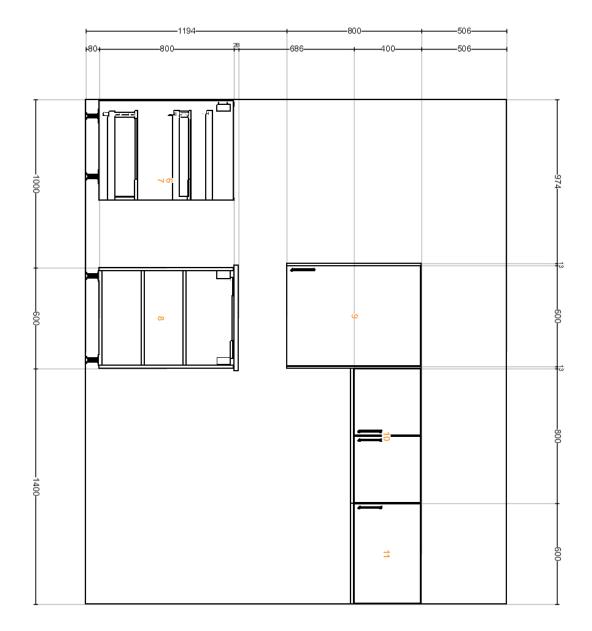

Design name My IKEA kitchen Design ID 7DEE8429-F227-4188-BFA2-3DC28E47E01D Printed 30-07-2024 Design valid for <Egypt>

3

**Important** IKEA cannot accept any liability for the accuracy of measurements or furniture layout. Prices in this program are for products you collect from IKEA, take home and assemble yourself. All requested delivery, assembly and installation services are charged separately and not included in the price. Although we do try to ensure that the information in this program is correct, we apologise for any product alterations that may occur.