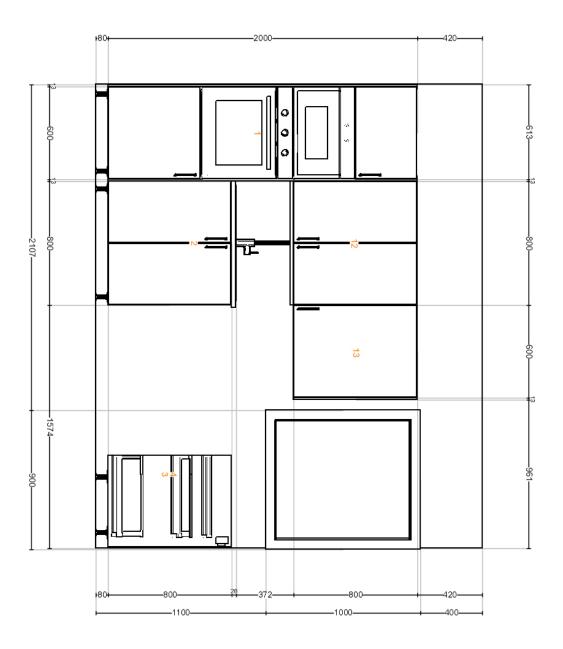

All measurements are in mm

**Important** IKEA cannot accept any liability for the accuracy of measurements or furniture layout. Prices in this program are for products you collect from IKEA, take home and assemble yourself. All requested delivery, assembly and installation services are charged separately and not included in the price. Although we do try to ensure that the information in this program is correct, we apologise for any product alterations that may occur.

Design name My IKEA kitchen Design ID 7DEE8429-F227-4188-BFA2-3DC28E47E01D Printed 30-07-2024 Design valid for <Egypt>

All measurements are in mm

**Important** IKEA cannot accept any liability for the accuracy of measurements or furniture layout. Prices in this program are for products you collect from IKEA, take home and assemble yourself. All requested delivery, assembly and installation services are charged separately and not included in the price. Although we do try to ensure that the information in this program is correct, we apologise for any product alterations that may occur.