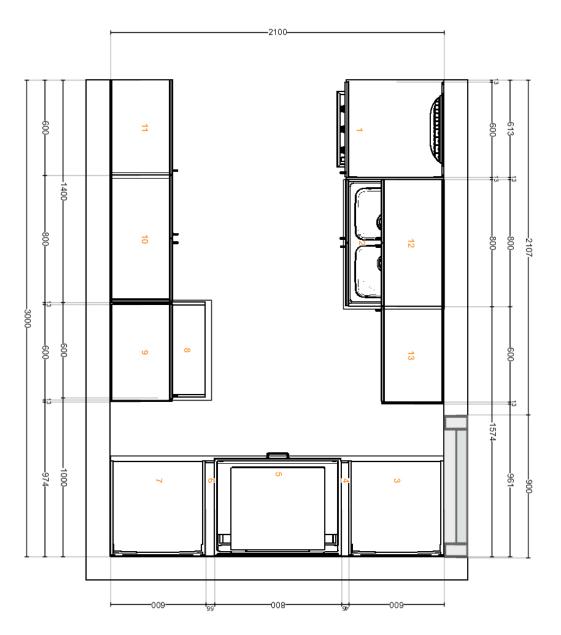

Design name My IKEA kitchen Design ID 7DEE8429-F227-4188-BFA2-3DC28E47E01D Printed 30-07-2024 Design valid for <Egypt>

4