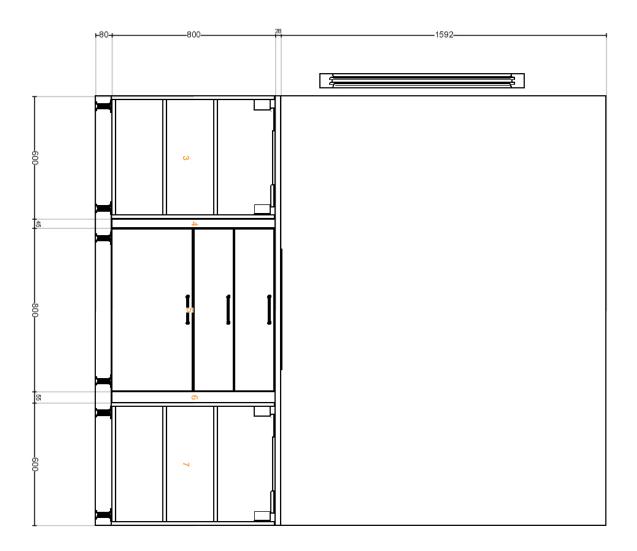

Design name My IKEA kitchen Design ID 7DEE8429-F227-4188-BFA2-3DC28E47E01D Printed 30-07-2024 Design valid for <Egypt>

All measurements are in mm

**Important** IKEA cannot accept any liability for the accuracy of measurements or furniture layout. Prices in this program are for products you collect from IKEA, take home and assemble yourself. All requested delivery, assembly and installation services are charged separately and not included in the price. Although we do try to ensure that the information in this program is correct, we apologise for any product alterations that may occur.